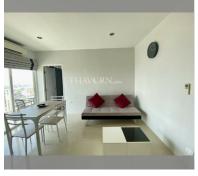

## **UNIT PARAMETERS:**

| transfer fee payer | 50/50                |
|--------------------|----------------------|
|                    | appliances           |
|                    | appliances, kitchen  |
| equipment          | furniture, household |
| quality            | good                 |
| view               | sea view             |
| floor              | 14                   |
| size               | 56.14m <sup>2</sup>  |
| type               | 1 bedroom            |
| quota              | foreign quota        |
| UID                | FS-239796            |