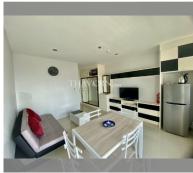

Condo for sale 1 bedroom 56.14 m<sup>2</sup> in AD Hyatt Condominium, Pattaya

## **UNIT PARAMETERS:**

| transfer fee payer | 50/50                |
|--------------------|----------------------|
|                    | appliances           |
|                    | appliances, kitchen  |
| equipment          | furniture, household |
| quality            | good                 |
| view               | sea view             |
| floor              | 14                   |
| size               | 56.14m <sup>2</sup>  |
| type               | 1 bedroom            |
| quota              | foreign quota        |
| UID                | FS-239796            |