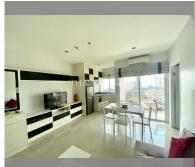

## **UNIT PARAMETERS:**

| transfer fee payer | 50/50                |
|--------------------|----------------------|
|                    | appliances           |
|                    | appliances, kitchen  |
| equipment          | furniture, household |
| quality            | good                 |
| view               | sea view             |
| floor              | 14                   |
| size               | 56.14m <sup>2</sup>  |
| type               | 1 bedroom            |
| quota              | foreign quota        |
| UID                | FS-239796            |