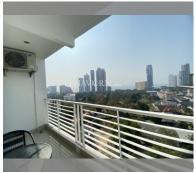

## **UNIT PARAMETERS:**

| transfer fee payer | 50/50                |
|--------------------|----------------------|
|                    | appliances           |
|                    | appliances, kitchen  |
| equipment          | furniture, household |
| quality            | good                 |
| view               | sea view             |
| floor              | 14                   |
| size               | 56.14m <sup>2</sup>  |
| type               | 1 bedroom            |
| quota              | foreign quota        |
| UID                | FS-239796            |