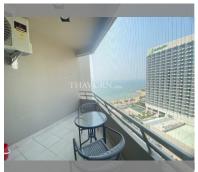

Condo for sale studio 45.31 m<sup>2</sup> in Markland, Pattaya

## **UNIT PARAMETERS:**

| UID                | FS-239795           |
|--------------------|---------------------|
| quota              | foreign quota       |
| type               | studio              |
| size               | 45.31m <sup>2</sup> |
| floor              | 19                  |
| view               | sea view            |
| quality            | good                |
| equipment          | furniture, kitchen  |
|                    | appliances          |
| transfer fee payer | 50/50               |
|                    |                     |