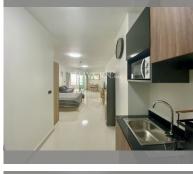

Condo for sale studio 45.31 m<sup>2</sup> in Markland, Pattaya

## **UNIT PARAMETERS:**

| UID                | FS-239795           |
|--------------------|---------------------|
| quota              | foreign quota       |
| type               | studio              |
| size               | 45.31m <sup>2</sup> |
| floor              | 19                  |
| view               | sea view            |
| quality            | good                |
| equipment          | furniture, kitchen  |
|                    | appliances          |
| transfer fee payer | 50/50               |
|                    |                     |