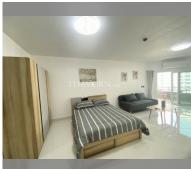

Condo for sale studio 45.31 m<sup>2</sup> in Markland, Pattaya

## **UNIT PARAMETERS:**

| UID                | FS-239795           |
|--------------------|---------------------|
| quota              | foreign quota       |
| type               | studio              |
| size               | 45.31m <sup>2</sup> |
| floor              | 19                  |
| view               | sea view            |
| quality            | good                |
| equipment          | furniture, kitchen  |
|                    | appliances          |
| transfer fee payer | 50/50               |
|                    |                     |