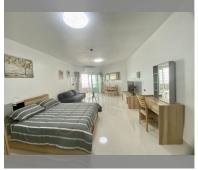

Condo for sale studio 45.31 m<sup>2</sup> in Markland, Pattaya

## **UNIT PARAMETERS:**

| UID                | FS-239795           |
|--------------------|---------------------|
| quota              | foreign quota       |
| type               | studio              |
| size               | 45.31m <sup>2</sup> |
| floor              | 19                  |
| view               | sea view            |
| quality            | good                |
| equipment          | furniture, kitchen  |
|                    | appliances          |
| transfer fee payer | 50/50               |
|                    |                     |