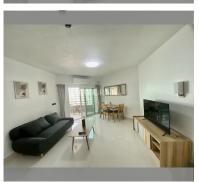

Condo for sale studio 45.31 m<sup>2</sup> in Markland, Pattaya

## **UNIT PARAMETERS:**

| UID                | FS-239795           |
|--------------------|---------------------|
| quota              | foreign quota       |
| type               | studio              |
| size               | 45.31m <sup>2</sup> |
| floor              | 19                  |
| view               | sea view            |
| quality            | good                |
| equipment          | furniture, kitchen  |
|                    | appliances          |
| transfer fee payer | 50/50               |
|                    |                     |