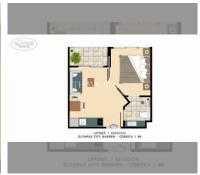

Condo for sale 1 bedroom 27 m<sup>2</sup> in City Garden Olympus, Pattaya

## **UNIT PARAMETERS:**

| UID                | FS-239781     |
|--------------------|---------------|
| quota              | foreign quota |
| type               | 1 bedroom     |
| size               | 27m²          |
| floor              | 1             |
| view               | pool view     |
| transfer fee payer | Buyer         |