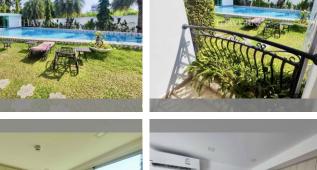

## **FACILITIES:**

**General information:** resort, underground parking.

**Swimming pool:** swimming pool, kids pool, jacuzzi, pool bar .

Chill zone: chill zone, rooftop chillout.

Health zone: gym, sauna.