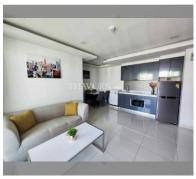

Condo for sale 2 bedroom 57 m<sup>2</sup> in Arcadia Beach Continental, Pattaya

## **UNIT PARAMETERS:**

| UID                | FS-239762        |
|--------------------|------------------|
| quota              | foreign quota    |
| type               | 2 bedroom        |
| size               | 57m <sup>2</sup> |
| floor              | 8                |
| view               | pool view        |
| transfer fee payer | 50/50            |