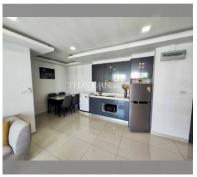

Condo for sale 2 bedroom 57 m<sup>2</sup> in Arcadia Beach Continental, Pattaya

## **UNIT PARAMETERS:**

| UID                | FS-239762        |
|--------------------|------------------|
| quota              | foreign quota    |
| type               | 2 bedroom        |
| size               | 57m <sup>2</sup> |
| floor              | 8                |
| view               | pool view        |
| transfer fee payer | 50/50            |