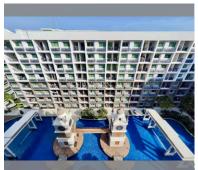

Condo for sale 2 bedroom 57 m<sup>2</sup> in Arcadia Beach Continental, Pattaya

## **UNIT PARAMETERS:**

| UID                | FS-239762        |
|--------------------|------------------|
| quota              | foreign quota    |
| type               | 2 bedroom        |
| size               | 57m <sup>2</sup> |
| floor              | 8                |
| view               | pool view        |
| transfer fee payer | 50/50            |