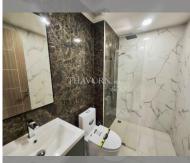

Condo for sale 2 bedroom 57 m<sup>2</sup> in Arcadia Beach Continental, Pattaya

## **UNIT PARAMETERS:**

| UID                | FS-239762        |
|--------------------|------------------|
| quota              | foreign quota    |
| type               | 2 bedroom        |
| size               | 57m <sup>2</sup> |
| floor              | 8                |
| view               | pool view        |
| transfer fee payer | 50/50            |