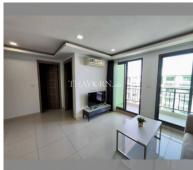

Condo for sale 2 bedroom 57 m<sup>2</sup> in Arcadia Beach Continental, Pattaya

## **UNIT PARAMETERS:**

| UID                | FS-239762        |
|--------------------|------------------|
| quota              | foreign quota    |
| type               | 2 bedroom        |
| size               | 57m <sup>2</sup> |
| floor              | 8                |
| view               | pool view        |
| transfer fee payer | 50/50            |