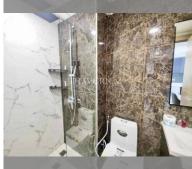

Condo for sale 1 bedroom 26 m<sup>2</sup> in Arcadia Beach Continental, Pattaya

## **UNIT PARAMETERS:**

| UID                | FS-239761     |
|--------------------|---------------|
| quota              | foreign quota |
| type               | 1 bedroom     |
| size               | 26m²          |
| floor              | 6             |
| view               | pool view     |
| transfer fee payer | Buyer         |