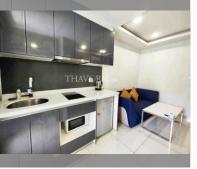

Condo for sale 1 bedroom 26 m<sup>2</sup> in Arcadia Beach Continental, Pattaya

## **UNIT PARAMETERS:**

| UID                | FS-239761     |
|--------------------|---------------|
| quota              | foreign quota |
| type               | 1 bedroom     |
| size               | 26m²          |
| floor              | 6             |
| view               | pool view     |
| transfer fee payer | Buyer         |