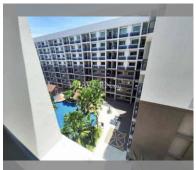

## **UNIT PARAMETERS:**

| UID                | FS-239761     |
|--------------------|---------------|
| quota              | foreign quota |
| type               | 1 bedroom     |
| size               | 26m²          |
| floor              | 6             |
| view               | pool view     |
| transfer fee payer | Buyer         |

## **FACILITIES:**

General information: resort, meters to beach: 500, minutes to beach: 10,

underground parking.

Swimming pool: swimming pool, kids pool,

water slides, waterfall, pool bar .

Chill zone: chill zone. Health zone: gym, sauna.