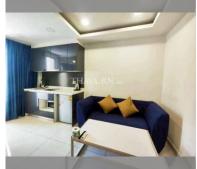

Condo for sale 1 bedroom 26 m<sup>2</sup> in Arcadia Beach Continental, Pattaya

## **UNIT PARAMETERS:**

| UID                | FS-239761     |
|--------------------|---------------|
| quota              | foreign quota |
| type               | 1 bedroom     |
| size               | 26m²          |
| floor              | 6             |
| view               | pool view     |
| transfer fee payer | Buyer         |