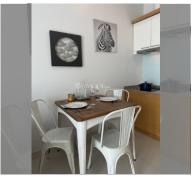

Condo for sale 1 bedroom 56 m<sup>2</sup> in Musselana, Pattaya

## **UNIT PARAMETERS:**

| UID                | FS-239760        |
|--------------------|------------------|
| quota              | thai quota       |
| type               | 1 bedroom        |
| size               | 56m²             |
| floor              | 4                |
| view               | sea view         |
| quality            | not chosen       |
| transfer fee payer | Seller50/buyer50 |