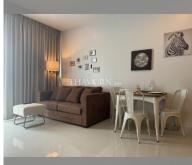

Condo for sale 1 bedroom 56 m<sup>2</sup> in Musselana, Pattaya

## **UNIT PARAMETERS:**

| UID                | FS-239760        |
|--------------------|------------------|
| quota              | thai quota       |
| type               | 1 bedroom        |
| size               | 56m²             |
| floor              | 4                |
| view               | sea view         |
| quality            | not chosen       |
| transfer fee payer | Seller50/buyer50 |