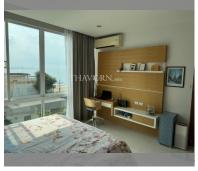

Condo for sale 1 bedroom 56 m<sup>2</sup> in Musselana, Pattaya

## **UNIT PARAMETERS:**

| UID                | FS-239760        |
|--------------------|------------------|
| quota              | thai quota       |
| type               | 1 bedroom        |
| size               | 56m²             |
| floor              | 4                |
| view               | sea view         |
| quality            | not chosen       |
| transfer fee payer | Seller50/buyer50 |