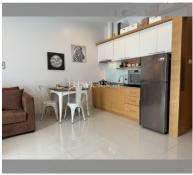

Condo for sale 1 bedroom 56 m<sup>2</sup> in Musselana, Pattaya

## **UNIT PARAMETERS:**

| UID                | FS-239760        |
|--------------------|------------------|
| quota              | thai quota       |
| type               | 1 bedroom        |
| size               | 56m²             |
| floor              | 4                |
| view               | sea view         |
| quality            | not chosen       |
| transfer fee payer | Seller50/buyer50 |