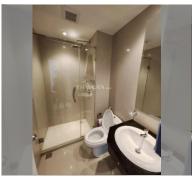

UID                | FS-239759     |
|--------------------|---------------|
| quota              | foreign quota |
| type               | studio        |
| size               | 28m²          |
| floor              | 31            |
| view               | sea view      |
| transfer fee payer | 50/50         |



| district    | Wongamat     |
|-------------|--------------|
| buildings   | 1            |
| floors      | 33           |
| built in    | 2011         |
| maintenance | ₿ 3,360/year |

## **FACILITIES:**

General information: highrise, meters to beach: 500, minutes to beach: 8, underground parking, open parking.

Swimming pool: swimming pool, kids pool.

Chill zone: chill zone, garden.

Health zone: gym.

Other: reception, lobby, meeting room,

CCTV, security, laundry.

















made with unit4u.link 2024-05-15 07:05:03