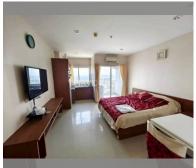

## **UNIT PARAMETERS:**

| UID                | FS-239759     |
|--------------------|---------------|
| quota              | foreign quota |
| type               | studio        |
| size               | 28m²          |
| floor              | 31            |
| view               | sea view      |
| transfer fee payer | 50/50         |