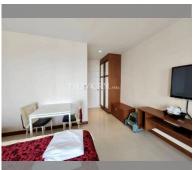

Condo for sale studio 28 m<sup>2</sup> in AD Hyatt Condominium, Pattaya

## **UNIT PARAMETERS:**

| UID                | FS-239759     |
|--------------------|---------------|
| quota              | foreign quota |
| type               | studio        |
| size               | 28m²          |
| floor              | 31            |
| view               | sea view      |
| transfer fee payer | 50/50         |