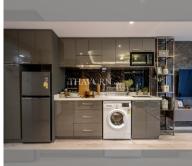

Condo for sale 2 bedroom 58.5 m<sup>2</sup> in Pristine Park 3, Pattaya

## **UNIT PARAMETERS:**

| UID     | FS-239758          |
|---------|--------------------|
| quota   | foreign quota      |
| type    | 2 bedroom          |
| size    | 58.5m <sup>2</sup> |
| floor   | 5                  |
| view    | pool view          |
| quality | not chosen         |