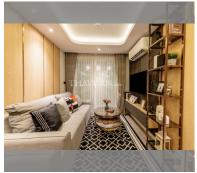

up> in Pristine Park 3, Pattaya

## **B** 2,380,000

## **UNIT PARAMETERS:**

| UID     | FS-239757     |
|---------|---------------|
| quota   | foreign quota |
| type    | 1 bedroom     |
| size    | 34m²          |
| floor   | 6             |
| view    | city view     |
| quality | not chosen    |



| district    | Jomtien        |
|-------------|----------------|
| buildings   | 6              |
| floors      | 8              |
| built in    | 2027           |
| maintenance | \$ 16,320/year |

## **FACILITIES:**

General information: resort, meters to beach: 1800, shuttle bus, underground parking.

**Swimming pool:** swimming pool, kids pool, jacuzzi.

Chill zone: chill zone, garden. Health zone: gym, sauna.

Other: reception, lobby, kids playgarden,

CCTV, security, minimart, golf.