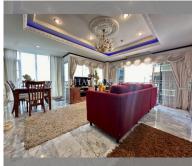

Condo for sale 2 bedroom 86 m<sup>2</sup> in Siam Oriental Twins, Pattaya

## **UNIT PARAMETERS:**

| quotaforeign quotatype2 bedroomsize86m²floor5viewpartial sea viewqualitynot chosentransfer fee payer50/50exclusiveon | UID                | FS-239717        |
|----------------------------------------------------------------------------------------------------------------------|--------------------|------------------|
| size 86m² floor 5 view partial sea view quality not chosen transfer fee payer 50/50                                  | quota              | foreign quota    |
| floor 5 view partial sea view quality not chosen transfer fee payer 50/50                                            | type               | 2 bedroom        |
| view partial sea view quality not chosen transfer fee payer 50/50                                                    | size               | 86m²             |
| quality not chosen transfer fee payer 50/50                                                                          | floor              | 5                |
| transfer fee payer 50/50                                                                                             | view               | partial sea view |
|                                                                                                                      | quality            | not chosen       |
| exclusive on                                                                                                         | transfer fee payer | 50/50            |
|                                                                                                                      | exclusive          | on               |