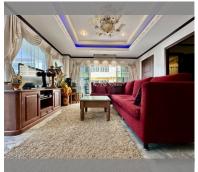

Condo for sale 2 bedroom 86 m<sup>2</sup> in Siam Oriental Twins, Pattaya

## **UNIT PARAMETERS:**

| quotaforeign quotatype2 bedroomsize86m²floor5viewpartial sea viewqualitynot chosentransfer fee payer50/50exclusiveon | UID                | FS-239717        |
|----------------------------------------------------------------------------------------------------------------------|--------------------|------------------|
| size 86m² floor 5 view partial sea view quality not chosen transfer fee payer 50/50                                  | quota              | foreign quota    |
| floor 5 view partial sea view quality not chosen transfer fee payer 50/50                                            | type               | 2 bedroom        |
| view partial sea view quality not chosen transfer fee payer 50/50                                                    | size               | 86m²             |
| quality not chosen transfer fee payer 50/50                                                                          | floor              | 5                |
| transfer fee payer 50/50                                                                                             | view               | partial sea view |
|                                                                                                                      | quality            | not chosen       |
| exclusive on                                                                                                         | transfer fee payer | 50/50            |
|                                                                                                                      | exclusive          | on               |