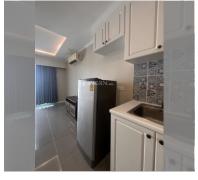

Condo for sale studio 26 m<sup>2</sup> in The Orient Resort and Spa, Pattaya

## **UNIT PARAMETERS:**

| UID                | FS-239684          |
|--------------------|--------------------|
| quota              | thai quota         |
| type               | studio             |
| size               | 26m²               |
| floor              | 4                  |
| view               | city view          |
| transfer fee payer | Seller50/ buyer 50 |