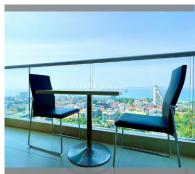

Condo for sale 2 bedroom 74 m<sup>2</sup> in The Vision, Pattaya

## **UNIT PARAMETERS:**

| UID                | FS-239655     |
|--------------------|---------------|
| quota              | foreign quota |
| type               | 2 bedroom     |
| size               | 74m²          |
| floor              | 21            |
| view               | sea view      |
| quality            | not chosen    |
| online viewing     | on            |
| transfer fee payer | 50/50         |
| exclusive          | on            |