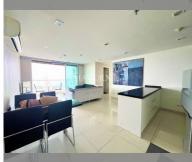

Condo for sale 2 bedroom 74 m<sup>2</sup> in The Vision, Pattaya

## **UNIT PARAMETERS:**

| UID                | FS-239655     |
|--------------------|---------------|
| quota              | foreign quota |
| type               | 2 bedroom     |
| size               | 74m²          |
| floor              | 21            |
| view               | sea view      |
| quality            | not chosen    |
| online viewing     | on            |
| transfer fee payer | 50/50         |
| exclusive          | on            |