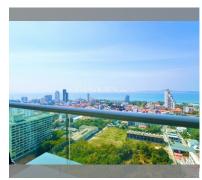

Condo for sale 2 bedroom 74 m<sup>2</sup> in The Vision, Pattaya

## **UNIT PARAMETERS:**

| UID                | FS-239655     |
|--------------------|---------------|
| quota              | foreign quota |
| type               | 2 bedroom     |
| size               | 74m²          |
| floor              | 21            |
| view               | sea view      |
| quality            | not chosen    |
| online viewing     | on            |
| transfer fee payer | 50/50         |
| exclusive          | on            |