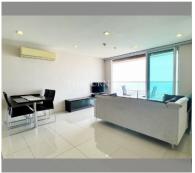

Condo for sale 2 bedroom 74 m<sup>2</sup> in The Vision, Pattaya

## **UNIT PARAMETERS:**

| UID                | FS-239655     |
|--------------------|---------------|
| quota              | foreign quota |
| type               | 2 bedroom     |
| size               | 74m²          |
| floor              | 21            |
| view               | sea view      |
| quality            | not chosen    |
| online viewing     | on            |
| transfer fee payer | 50/50         |
| exclusive          | on            |