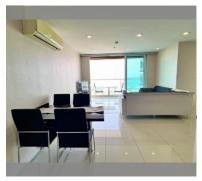

Condo for sale 2 bedroom 74 m<sup>2</sup> in The Vision, Pattaya

## **UNIT PARAMETERS:**

| UID                | FS-239655     |
|--------------------|---------------|
| quota              | foreign quota |
| type               | 2 bedroom     |
| size               | 74m²          |
| floor              | 21            |
| view               | sea view      |
| quality            | not chosen    |
| online viewing     | on            |
| transfer fee payer | 50/50         |
| exclusive          | on            |