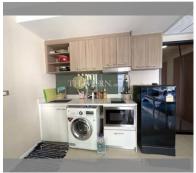

Condo for sale 1 bedroom 35 m<sup>2</sup> in Dusit Grand Condo View, Pattaya

## **UNIT PARAMETERS:**

| UID                | FS-239645        |
|--------------------|------------------|
| quota              | foreign quota    |
| type               | 1 bedroom        |
| size               | 35m <sup>2</sup> |
| floor              | 8                |
| view               | sea view         |
| transfer fee payer | 50/50            |