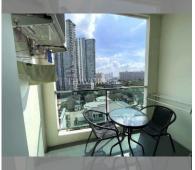

Condo for sale 1 bedroom 35 m<sup>2</sup> in Dusit Grand Condo View, Pattaya

## **UNIT PARAMETERS:**

| UID                | FS-239645        |
|--------------------|------------------|
| quota              | foreign quota    |
| type               | 1 bedroom        |
| size               | 35m <sup>2</sup> |
| floor              | 8                |
| view               | sea view         |
| transfer fee payer | 50/50            |