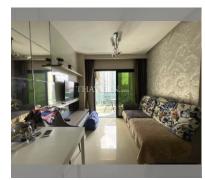

Condo for sale 1 bedroom 35 m<sup>2</sup> in Dusit Grand Condo View, Pattaya

## **UNIT PARAMETERS:**

| UID                | FS-239645        |
|--------------------|------------------|
| quota              | foreign quota    |
| type               | 1 bedroom        |
| size               | 35m <sup>2</sup> |
| floor              | 8                |
| view               | sea view         |
| transfer fee payer | 50/50            |