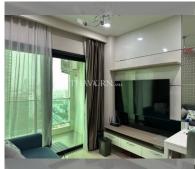

Condo for sale 1 bedroom 35 m<sup>2</sup> in Dusit Grand Condo View, Pattaya

## **UNIT PARAMETERS:**

| UID                | FS-239644           |
|--------------------|---------------------|
| quota              | foreign quota       |
| type               | 1 bedroom           |
| size               | 35m <sup>2</sup>    |
| floor              | 19                  |
| view               | sea view            |
| quality            | not chosen          |
| transfer fee payer | Seller 50/ Buyer 50 |