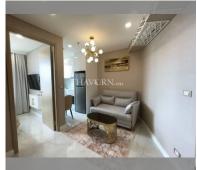

Condo for sale 1 bedroom 28.75 m<sup>2</sup> in Copacabana Beach Jomtien, Pattaya

## **UNIT PARAMETERS:**

| UID                | FS-239643           |
|--------------------|---------------------|
| quota              | foreign quota       |
| type               | 1 bedroom           |
| size               | 28.75m <sup>2</sup> |
| floor              | 10                  |
| view               | sea view            |
| quality            | not chosen          |
| transfer fee payer | Seller 50/ Buyer 50 |