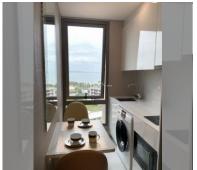

Condo for sale 1 bedroom 28.75 m<sup>2</sup> in Copacabana Beach Jomtien, Pattaya

## **UNIT PARAMETERS:**

| UID                | FS-239643           |
|--------------------|---------------------|
| quota              | foreign quota       |
| type               | 1 bedroom           |
| size               | 28.75m <sup>2</sup> |
| floor              | 10                  |
| view               | sea view            |
| quality            | not chosen          |
| transfer fee payer | Seller 50/ Buyer 50 |