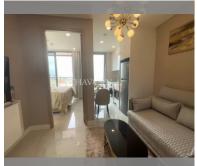

Condo for sale 1 bedroom 28.75 m<sup>2</sup> in Copacabana Beach Jomtien, Pattaya

## **UNIT PARAMETERS:**

| UID                | FS-239643           |
|--------------------|---------------------|
| quota              | foreign quota       |
| type               | 1 bedroom           |
| size               | 28.75m <sup>2</sup> |
| floor              | 10                  |
| view               | sea view            |
| quality            | not chosen          |
| transfer fee payer | Seller 50/ Buyer 50 |