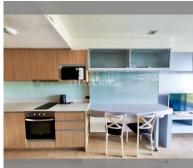

Condo for sale 1 bedroom 47 m<sup>2</sup> in The Cliff, Pattaya

## **UNIT PARAMETERS:**

| UID                | FS-239642           |
|--------------------|---------------------|
| quota              | foreign quota       |
| type               | 1 bedroom           |
| size               | 47m²                |
| floor              | 11                  |
| view               | city view           |
| quality            | not chosen          |
| transfer fee payer | Seller 50/ Buyer 50 |