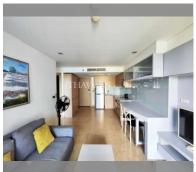

Condo for sale 1 bedroom 47 m<sup>2</sup> in The Cliff, Pattaya

## **UNIT PARAMETERS:**

| UID                | FS-239642           |
|--------------------|---------------------|
| quota              | foreign quota       |
| type               | 1 bedroom           |
| size               | 47m²                |
| floor              | 11                  |
| view               | city view           |
| quality            | not chosen          |
| transfer fee payer | Seller 50/ Buyer 50 |