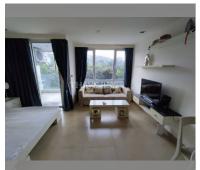

Condo for sale studio 38 m<sup>2</sup> in The Cliff, Pattaya

## **UNIT PARAMETERS:**

| UID                | FS-239641     |
|--------------------|---------------|
| quota              | foreign quota |
| type               | studio        |
| size               | 38m²          |
| floor              | 5             |
| view               | city view     |
| transfer fee payer | 50/50         |