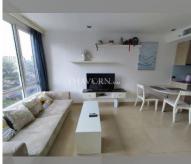

Condo for sale studio 38 m<sup>2</sup> in The Cliff, Pattaya

## **UNIT PARAMETERS:**

| UID                | FS-239641     |
|--------------------|---------------|
| quota              | foreign quota |
| type               | studio        |
| size               | 38m²          |
| floor              | 5             |
| view               | city view     |
| transfer fee payer | 50/50         |