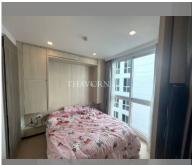

**UNIT PARAMETERS:**

| UID                | FS-239638     |
|--------------------|---------------|
| quota              | foreign quota |
| type               | 1 bedroom     |
| size               | 25m²          |
| floor              | 5             |
| view               | pool view     |
| transfer fee payer | 50/50         |



| district    | Central Pattaya |
|-------------|-----------------|
| buildings   | 6               |
| floors      | 8               |
| built in    | 2018            |
| maintenance | ₿ 12,000/year   |

## **FACILITIES:**

**General information:** resort, underground parking.

**Swimming pool:** swimming pool, kids pool, jacuzzi, pool bar .

Chill zone: chill zone, rooftop chillout.

Health zone: gym, sauna.

Other: lobby, CCTV, security, minimart.