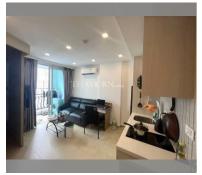

00

## **UNIT PARAMETERS:**

| UID                | FS-239638     |
|--------------------|---------------|
| quota              | foreign quota |
| type               | 1 bedroom     |
| size               | 25m²          |
| floor              | 5             |
| view               | pool view     |
| transfer fee payer | 50/50         |



| district    | Central Pattaya |
|-------------|-----------------|
| buildings   | 6               |
| floors      | 8               |
| built in    | 2018            |
| maintenance | ₿ 12,000/year   |

## **FACILITIES:**

**General information:** resort, underground parking.

**Swimming pool:** swimming pool, kids pool, jacuzzi, pool bar .

Chill zone: chill zone, rooftop chillout.

Health zone: gym, sauna.

Other: lobby, CCTV, security, minimart.