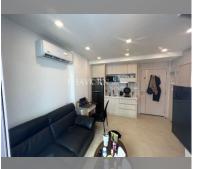

## **UNIT PARAMETERS:**

| UID                | FS-239638     |
|--------------------|---------------|
| quota              | foreign quota |
| type               | 1 bedroom     |
| size               | 25m²          |
| floor              | 5             |
| view               | pool view     |
| transfer fee payer | 50/50         |



| district    | Central Pattaya |
|-------------|-----------------|
| buildings   | 6               |
| floors      | 8               |
| built in    | 2018            |
| maintenance | ₿ 12,000/year   |

## **FACILITIES:**

**General information:** resort, underground parking.

**Swimming pool:** swimming pool, kids pool, jacuzzi, pool bar .

Chill zone: chill zone, rooftop chillout.

Health zone: gym, sauna.

Other: lobby, CCTV, security, minimart.