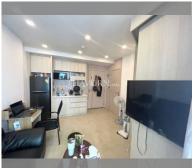

## **UNIT PARAMETERS:**

| UID                | FS-239638     |
|--------------------|---------------|
| quota              | foreign quota |
| type               | 1 bedroom     |
| size               | 25m²          |
| floor              | 5             |
| view               | pool view     |
| transfer fee payer | 50/50         |



| district    | Central Pattaya |
|-------------|-----------------|
| buildings   | 6               |
| floors      | 8               |
| built in    | 2018            |
| maintenance | ₿ 12,000/year   |

## **FACILITIES:**

**General information:** resort, underground parking.

**Swimming pool:** swimming pool, kids pool, jacuzzi, pool bar .

Chill zone: chill zone, rooftop chillout.

Health zone: gym, sauna.

Other: lobby, CCTV, security, minimart.