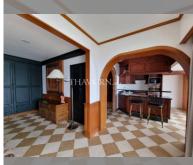

Condo for sale 1 bedroom 96 m<sup>2</sup> in Metro Jomtien Condotel, Pattaya

## **UNIT PARAMETERS:**

| UID                | FS-239626           |
|--------------------|---------------------|
| quota              | foreign quota       |
| type               | 1 bedroom           |
| size               | 96m²                |
| floor              | 29                  |
| view               | sea view            |
| quality            | not chosen          |
| transfer fee payer | Seller 50/ Buyer 50 |