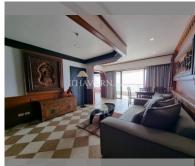

Condo for sale 1 bedroom 96 m<sup>2</sup> in Metro Jomtien Condotel, Pattaya

## **UNIT PARAMETERS:**

| UID                | FS-239626           |
|--------------------|---------------------|
| quota              | foreign quota       |
| type               | 1 bedroom           |
| size               | 96m²                |
| floor              | 29                  |
| view               | sea view            |
| quality            | not chosen          |
| transfer fee payer | Seller 50/ Buyer 50 |