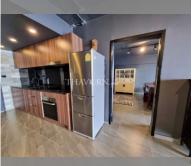

--------|
| quota              | foreign quota |
| type               | 2 bedroom     |
| size               | 105m²         |
| floor              | 18            |
| view               | sea view      |
| transfer cost      |               |
| transfer fee payer | 50/50         |
| additional cost    |               |



| district    | Jomtien       |
|-------------|---------------|
| buildings   | 2             |
| floors      | 42            |
| built in    | 1988          |
| maintenance | B 31,500/year |

## **FACILITIES:**

General information: highrise, meters to beach: 50, minutes to beach: 1, open parking, multy-level parking.

Swimming pool: swimming pool, kids pool.

Chill zone: chill zone, garden.

Health zone: gym.

Other: reception, lobby, CCTV, security,

minimart.