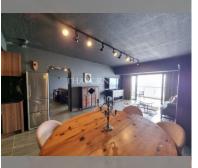

----------|
| quota              | foreign quota |
| type               | 2 bedroom     |
| size               | 105m²         |
| floor              | 18            |
| view               | sea view      |
| transfer cost      |               |
| transfer fee payer | 50/50         |
| additional cost    |               |



| district    | Jomtien       |
|-------------|---------------|
| buildings   | 2             |
| floors      | 42            |
| built in    | 1988          |
| maintenance | B 31,500/year |

## **FACILITIES:**

General information: highrise, meters to beach: 50, minutes to beach: 1, open parking, multy-level parking.

Swimming pool: swimming pool, kids pool.

Chill zone: chill zone, garden.

Health zone: gym.

Other: reception, lobby, CCTV, security,

minimart.