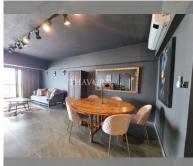

------------|
| quota              | foreign quota |
| type               | 2 bedroom     |
| size               | 105m²         |
| floor              | 18            |
| view               | sea view      |
| transfer cost      |               |
| transfer fee payer | 50/50         |
| additional cost    |               |



| district    | Jomtien       |
|-------------|---------------|
| buildings   | 2             |
| floors      | 42            |
| built in    | 1988          |
| maintenance | B 31,500/year |

## **FACILITIES:**

General information: highrise, meters to beach: 50, minutes to beach: 1, open parking, multy-level parking.

Swimming pool: swimming pool, kids pool.

Chill zone: chill zone, garden.

Health zone: gym.

Other: reception, lobby, CCTV, security,

minimart.