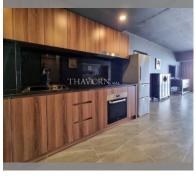

Condo for sale 2 bedroom 105 m<sup>2</sup> in Metro Jomtien Condotel, Pattaya

## **UNIT PARAMETERS:**

| UID                | FS-239625     |
|--------------------|---------------|
| quota              | foreign quota |
| type               | 2 bedroom     |
| size               | 105m²         |
| floor              | 18            |
| view               | sea view      |
| transfer cost      |               |
| transfer fee payer | 50/50         |
| additional cost    |               |