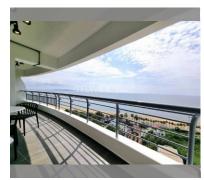

## **UNIT PARAMETERS:**

| UID                | FS-239625     |
|--------------------|---------------|
| quota              | foreign quota |
| type               | 2 bedroom     |
| size               | 105m²         |
| floor              | 18            |
| view               | sea view      |
| transfer cost      |               |
| transfer fee payer | 50/50         |
| additional cost    |               |

## **FACILITIES:**

General information: highrise, meters to beach: 50, minutes to beach: 1, open parking, multy-level parking.

Swimming pool: swimming pool, kids pool.

Chill zone: chill zone, garden.

Health zone: gym.