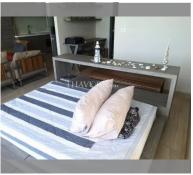

## **UNIT PARAMETERS:**

| UID                | FS-239614     |
|--------------------|---------------|
| quota              | foreign quota |
| type               | 2 bedroom     |
| size               | 84m²          |
| floor              | 18            |
| view               | sea view      |
| quality            | not chosen    |
| transfer fee payer | 50/50         |