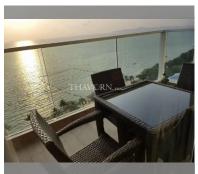

## **UNIT PARAMETERS:**

| UID                | FS-239614     |
|--------------------|---------------|
| quota              | foreign quota |
| type               | 2 bedroom     |
| size               | 84m²          |
| floor              | 18            |
| view               | sea view      |
| quality            | not chosen    |
| transfer fee payer | 50/50         |