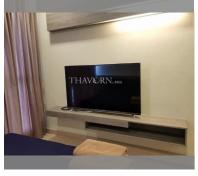

## **UNIT PARAMETERS:**

| UID                | FS-239614     |
|--------------------|---------------|
| quota              | foreign quota |
| type               | 2 bedroom     |
| size               | 84m²          |
| floor              | 18            |
| view               | sea view      |
| quality            | not chosen    |
| transfer fee payer | 50/50         |