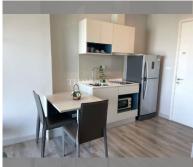

# **THAVORN ASIA PROPERTY**

Condo for sale 1 bedroom 31.95 m<sup>2</sup> in Centric Sea, Pattaya

### UNIT PARAMETERS:

| UID                | FS-239613           |
|--------------------|---------------------|
| quota              | foreign quota       |
| type               | 1 bedroom           |
| size               | 31.95m <sup>2</sup> |
| floor              | 24                  |
| view               | sea view            |
| quality            | not chosen          |
| transfer fee payer | 50/50               |