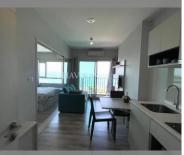

# **THAVORN ASIA PROPERTY**

Condo for sale 1 bedroom 31.95 m<sup>2</sup> in Centric Sea, Pattaya

### UNIT PARAMETERS:

| UID                | FS-239613           |
|--------------------|---------------------|
| quota              | foreign quota       |
| type               | 1 bedroom           |
| size               | 31.95m <sup>2</sup> |
| floor              | 24                  |
| view               | sea view            |
| quality            | not chosen          |
| transfer fee payer | 50/50               |