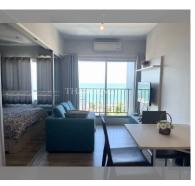

# **THAVORN ASIA PROPERTY**

Condo for sale 1 bedroom 31.95 m<sup>2</sup> in Centric Sea, Pattaya

### UNIT PARAMETERS:

| UID                | FS-239613           |
|--------------------|---------------------|
| quota              | foreign quota       |
| type               | 1 bedroom           |
| size               | 31.95m <sup>2</sup> |
| floor              | 24                  |
| view               | sea view            |
| quality            | not chosen          |
| transfer fee payer | 50/50               |