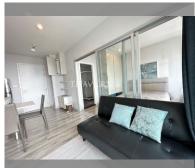

Condo for sale 1 bedroom 31.95 m<sup>2</sup> in Centric Sea, Pattaya

## **UNIT PARAMETERS:**

| UID                | FS-239612           |
|--------------------|---------------------|
| quota              | foreign quota       |
| type               | 1 bedroom           |
| size               | 31.95m <sup>2</sup> |
| floor              | 23                  |
| view               | sea view            |
| quality            | not chosen          |
| transfer fee payer | 50/50               |