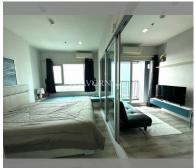

Condo for sale 1 bedroom 31.95 m<sup>2</sup> in Centric Sea, Pattaya

## **UNIT PARAMETERS:**

| UID                | FS-239612           |
|--------------------|---------------------|
| quota              | foreign quota       |
| type               | 1 bedroom           |
| size               | 31.95m <sup>2</sup> |
| floor              | 23                  |
| view               | sea view            |
| quality            | not chosen          |
| transfer fee payer | 50/50               |