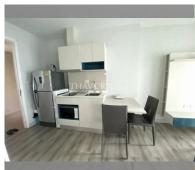

Condo for sale 1 bedroom 32 m<sup>2</sup> in Centric Sea, Pattaya

## **UNIT PARAMETERS:**

| UID                | FS-239611           |
|--------------------|---------------------|
| quota              | foreign quota       |
| type               | 1 bedroom           |
| size               | 32m <sup>2</sup>    |
| floor              | 4                   |
| view               | city view           |
| quality            | not chosen          |
| transfer fee payer | Seller 50 /Buyer 50 |