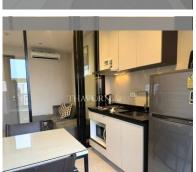

# **THAVORN ASIA PROPERTY**

Condo for sale 1 bedroom 29.76  $\rm{m^2}$  in The Base Central Pattaya, Pattaya

## UNIT PARAMETERS:

| UID                | FS-239609           |
|--------------------|---------------------|
| quota              | foreign quota       |
| type               | 1 bedroom           |
| size               | 29.76m <sup>2</sup> |
| floor              | 27                  |
| view               | sea view            |
| transfer fee payer | 50/50               |