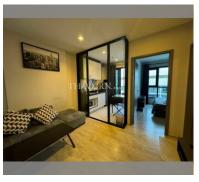

# **THAVORN ASIA PROPERTY**

Condo for sale 1 bedroom 29.76  $\rm{m^2}$  in The Base Central Pattaya, Pattaya

## UNIT PARAMETERS:

| UID                | FS-239609           |
|--------------------|---------------------|
| quota              | foreign quota       |
| type               | 1 bedroom           |
| size               | 29.76m <sup>2</sup> |
| floor              | 27                  |
| view               | sea view            |
| transfer fee payer | 50/50               |