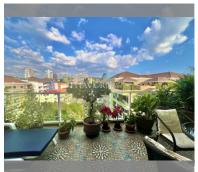

Condo for sale 2 bedroom 70 m<sup>2</sup> in Siam Oriental Garden, Pattaya

## **UNIT PARAMETERS:**

| UID                | FS-239608         |
|--------------------|-------------------|
| quota              | company ownership |
| type               | 2 bedroom         |
| size               | 70m²              |
| floor              | 8                 |
| view               | city view         |
| quality            | not chosen        |
| online viewing     | on                |
| transfer fee payer | 50/50             |

| district    | Pratumnak     |
|-------------|---------------|
| buildings   | 1             |
| floors      | 8             |
| built in    | 2012          |
| maintenance | B 29,400/year |