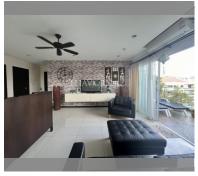

Condo for sale 2 bedroom 70 m<sup>2</sup> in Siam Oriental Garden, Pattaya

## **UNIT PARAMETERS:**

| UID                | FS-239608         |
|--------------------|-------------------|
| quota              | company ownership |
| type               | 2 bedroom         |
| size               | 70m²              |
| floor              | 8                 |
| view               | city view         |
| quality            | not chosen        |
| online viewing     | on                |
| transfer fee payer | 50/50             |