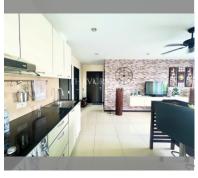

Condo for sale 2 bedroom 70 m<sup>2</sup> in Siam Oriental Garden, Pattaya

## **UNIT PARAMETERS:**

| UID                | FS-239608         |
|--------------------|-------------------|
| quota              | company ownership |
| type               | 2 bedroom         |
| size               | 70m²              |
| floor              | 8                 |
| view               | city view         |
| quality            | not chosen        |
| online viewing     | on                |
| transfer fee payer | 50/50             |