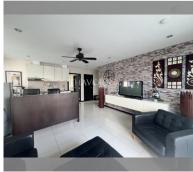

Condo for sale 2 bedroom 70 m<sup>2</sup> in Siam Oriental Garden, Pattaya

## **UNIT PARAMETERS:**

| UID                | FS-239608         |
|--------------------|-------------------|
| quota              | company ownership |
| type               | 2 bedroom         |
| size               | 70m²              |
| floor              | 8                 |
| view               | city view         |
| quality            | not chosen        |
| online viewing     | on                |
| transfer fee payer | 50/50             |