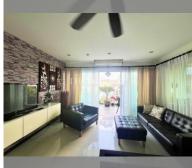

Condo for sale 2 bedroom 70 m<sup>2</sup> in Siam Oriental Garden, Pattaya

## **UNIT PARAMETERS:**

| UID                | FS-239608         |
|--------------------|-------------------|
| quota              | company ownership |
| type               | 2 bedroom         |
| size               | 70m²              |
| floor              | 8                 |
| view               | city view         |
| quality            | not chosen        |
| online viewing     | on                |
| transfer fee payer | 50/50             |