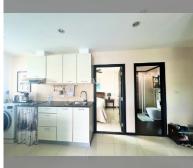

Condo for sale 2 bedroom 70 m<sup>2</sup> in Siam Oriental Garden, Pattaya

## **UNIT PARAMETERS:**

| UID                | FS-239608         |
|--------------------|-------------------|
| quota              | company ownership |
| type               | 2 bedroom         |
| size               | 70m²              |
| floor              | 8                 |
| view               | city view         |
| quality            | not chosen        |
| online viewing     | on                |
| transfer fee payer | 50/50             |