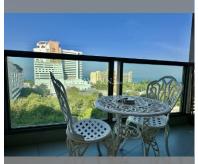

## **UNIT PARAMETERS:**

| quotaforeign quotatype2 bedroomsize63m²floor6viewpartial sea viewqualitynot chosentransfer fee payer50/50exclusiveon | UID                | FS-239605        |
|----------------------------------------------------------------------------------------------------------------------|--------------------|------------------|
| size 63m² floor 6 view partial sea view quality not chosen transfer fee payer 50/50                                  | quota              | foreign quota    |
| floor 6 view partial sea view quality not chosen transfer fee payer 50/50                                            | type               | 2 bedroom        |
| view partial sea view quality not chosen transfer fee payer 50/50                                                    | size               | 63m²             |
| quality not chosen transfer fee payer 50/50                                                                          | floor              | 6                |
| transfer fee payer 50/50                                                                                             | view               | partial sea view |
|                                                                                                                      | quality            | not chosen       |
| exclusive on                                                                                                         | transfer fee payer | 50/50            |
|                                                                                                                      | exclusive          | on               |