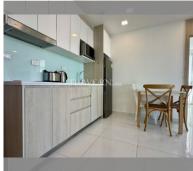

Condo for sale 2 bedroom 63 m<sup>2</sup> in The Cloud, Pattaya

## **UNIT PARAMETERS:**

| quotaforeign quotatype2 bedroomsize63m²floor6viewpartial sea viewqualitynot chosentransfer fee payer50/50exclusiveon | UID                | FS-239605        |
|----------------------------------------------------------------------------------------------------------------------|--------------------|------------------|
| size 63m² floor 6 view partial sea view quality not chosen transfer fee payer 50/50                                  | quota              | foreign quota    |
| floor 6 view partial sea view quality not chosen transfer fee payer 50/50                                            | type               | 2 bedroom        |
| view partial sea view quality not chosen transfer fee payer 50/50                                                    | size               | 63m²             |
| quality not chosen transfer fee payer 50/50                                                                          | floor              | 6                |
| transfer fee payer 50/50                                                                                             | view               | partial sea view |
|                                                                                                                      | quality            | not chosen       |
| exclusive on                                                                                                         | transfer fee payer | 50/50            |
|                                                                                                                      | exclusive          | on               |