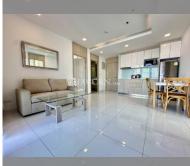

Condo for sale 2 bedroom 63 m<sup>2</sup> in The Cloud, Pattaya

## **UNIT PARAMETERS:**

| quotaforeign quotatype2 bedroomsize63m²floor6viewpartial sea viewqualitynot chosentransfer fee payer50/50exclusiveon | UID                | FS-239605        |
|----------------------------------------------------------------------------------------------------------------------|--------------------|------------------|
| size 63m² floor 6 view partial sea view quality not chosen transfer fee payer 50/50                                  | quota              | foreign quota    |
| floor 6 view partial sea view quality not chosen transfer fee payer 50/50                                            | type               | 2 bedroom        |
| view partial sea view quality not chosen transfer fee payer 50/50                                                    | size               | 63m²             |
| quality not chosen transfer fee payer 50/50                                                                          | floor              | 6                |
| transfer fee payer 50/50                                                                                             | view               | partial sea view |
|                                                                                                                      | quality            | not chosen       |
| exclusive on                                                                                                         | transfer fee payer | 50/50            |
|                                                                                                                      | exclusive          | on               |