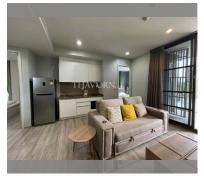

Condo for sale 2 bedroom 72 m<sup>2</sup> in Baan Plai Haad, Pattaya

## **UNIT PARAMETERS:**

| UID                | FS-239595     |
|--------------------|---------------|
| quota              | foreign quota |
| type               | 2 bedroom     |
| size               | 72m²          |
| floor              | 2             |
| view               | city view     |
| quality            | not chosen    |
| transfer fee payer | 50/50         |