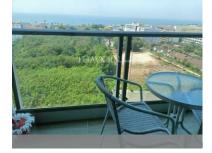

## UNIT PARAMETERS:

| UID                | FS-239592           |
|--------------------|---------------------|
| quota              | foreign quota       |
| type               | 1 bedroom           |
| size               | 35m <sup>2</sup>    |
| floor              | 14                  |
| view               | sea view            |
| quality            | not chosen          |
| transfer fee payer | Seller 50/ Buyer 50 |