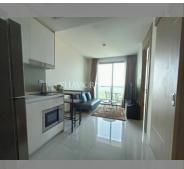

# **THAVORN ASIA PROPERTY**

Condo for sale 1 bedroom 35 m<sup>2</sup> in The Riviera Jomtien, Pattaya

## UNIT PARAMETERS:

| UID                | FS-239592           |
|--------------------|---------------------|
| quota              | foreign quota       |
| type               | 1 bedroom           |
| size               | 35m <sup>2</sup>    |
| floor              | 14                  |
| view               | sea view            |
| quality            | not chosen          |
| transfer fee payer | Seller 50/ Buyer 50 |