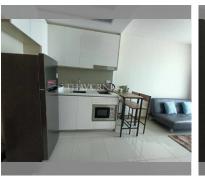

# **THAVORN ASIA PROPERTY**

Condo for sale 1 bedroom 35 m<sup>2</sup> in The Riviera Jomtien, Pattaya

## UNIT PARAMETERS:

| UID                | FS-239592           |
|--------------------|---------------------|
| quota              | foreign quota       |
| type               | 1 bedroom           |
| size               | 35m <sup>2</sup>    |
| floor              | 14                  |
| view               | sea view            |
| quality            | not chosen          |
| transfer fee payer | Seller 50/ Buyer 50 |