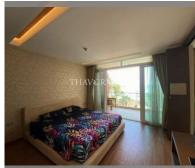

Condo for sale 2 bedroom 134 m<sup>2</sup> in Montrari, Pattaya

## **UNIT PARAMETERS:**

| UID                | FS-239591     |
|--------------------|---------------|
| quota              | foreign quota |
| type               | 2 bedroom     |
| size               | 134m²         |
| floor              | 4             |
| view               | sea view      |
| quality            | not chosen    |
| transfer fee payer | 50/50         |