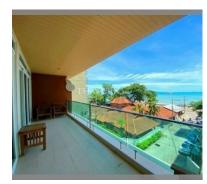

## **UNIT PARAMETERS:**

| UID                | FS-239591     |
|--------------------|---------------|
| quota              | foreign quota |
| type               | 2 bedroom     |
| size               | 134m²         |
| floor              | 4             |
| view               | sea view      |
| quality            | not chosen    |
| transfer fee payer | 50/50         |