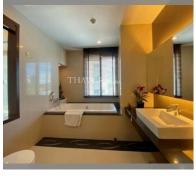

Condo for sale 2 bedroom 134 m<sup>2</sup> in Montrari, Pattaya

## **UNIT PARAMETERS:**

| UID                | FS-239591     |
|--------------------|---------------|
| quota              | foreign quota |
| type               | 2 bedroom     |
| size               | 134m²         |
| floor              | 4             |
| view               | sea view      |
| quality            | not chosen    |
| transfer fee payer | 50/50         |