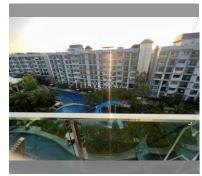

Condo for sale 2 bedroom 61 m<sup>2</sup> in Dusit Grand Park, Pattaya

## **UNIT PARAMETERS:**

| UID                | FS-239590     |
|--------------------|---------------|
| quota              | foreign quota |
| type               | 2 bedroom     |
| size               | 61m²          |
| floor              | 8             |
| view               | pool view     |
| transfer fee payer | 50/50         |

## **FACILITIES:**

General information: resort, meters to beach: 500, minutes to beach: 10, underground parking, open parking.

Swimming pool: swimming pool, kids pool,

water slides, waterfall, jacuzzi. Chill zone: chill zone, garden. Health zone: gym, sauna.