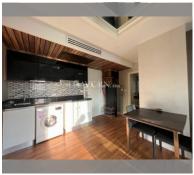

Condo for sale 2 bedroom 61 m<sup>2</sup> in Dusit Grand Park, Pattaya

## **UNIT PARAMETERS:**

| UID                | FS-239590     |
|--------------------|---------------|
| quota              | foreign quota |
| type               | 2 bedroom     |
| size               | 61m²          |
| floor              | 8             |
| view               | pool view     |
| transfer fee payer | 50/50         |