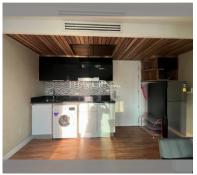

Condo for sale 2 bedroom 61 m<sup>2</sup> in Dusit Grand Park, Pattaya

## **UNIT PARAMETERS:**

| UID                | FS-239590     |
|--------------------|---------------|
| quota              | foreign quota |
| type               | 2 bedroom     |
| size               | 61m²          |
| floor              | 8             |
| view               | pool view     |
| transfer fee payer | 50/50         |