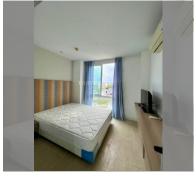

Condo for sale 2 bedroom 72 m<sup>2</sup> in Atlantis Condo Resort, Pattaya

## **UNIT PARAMETERS:**

| UID                | FS-239587     |
|--------------------|---------------|
| quota              | foreign quota |
| type               | 2 bedroom     |
| size               | 72m²          |
| floor              | 6             |
| view               | city view     |
| quality            | not chosen    |
| transfer fee payer | 50/50         |