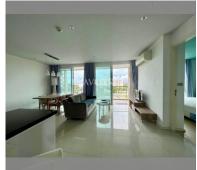

Condo for sale 2 bedroom 72 m<sup>2</sup> in Atlantis Condo Resort, Pattaya

## **UNIT PARAMETERS:**

| UID                | FS-239587     |
|--------------------|---------------|
| quota              | foreign quota |
| type               | 2 bedroom     |
| size               | 72m²          |
| floor              | 6             |
| view               | city view     |
| quality            | not chosen    |
| transfer fee payer | 50/50         |