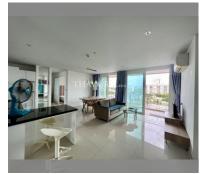

Condo for sale 2 bedroom 72 m<sup>2</sup> in Atlantis Condo Resort, Pattaya

## **UNIT PARAMETERS:**

| UID                | FS-239587     |
|--------------------|---------------|
| quota              | foreign quota |
| type               | 2 bedroom     |
| size               | 72m²          |
| floor              | 6             |
| view               | city view     |
| quality            | not chosen    |
| transfer fee payer | 50/50         |