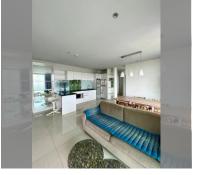

Condo for sale 2 bedroom 72 m<sup>2</sup> in Atlantis Condo Resort, Pattaya

## **UNIT PARAMETERS:**

| UID                | FS-239587     |
|--------------------|---------------|
| quota              | foreign quota |
| type               | 2 bedroom     |
| size               | 72m²          |
| floor              | 6             |
| view               | city view     |
| quality            | not chosen    |
| transfer fee payer | 50/50         |