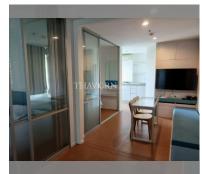

Condo for sale 2 bedroom 52 m<sup>2</sup> in Lumpini Park Beach Jomtien, Pattaya

## **UNIT PARAMETERS:**

| UID                | FS-239586        |
|--------------------|------------------|
| quota              | foreign quota    |
| type               | 2 bedroom        |
| size               | 52m <sup>2</sup> |
| floor              | 12               |
| view               | city view        |
| quality            | not chosen       |
| transfer fee payer | 50/50            |