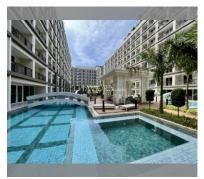

| district  | Jomtien |
|-----------|---------|
| buildings | 5       |
| floors    | 8       |
| built in  | 2020    |

## **FACILITIES:**

General information: boutique,

underground parking.

Swimming pool, kids pool,

jacuzzi.

Chill zone: chill zone, garden.

Health zone: gym.

Other: lobby, clubhouse, CCTV, security.