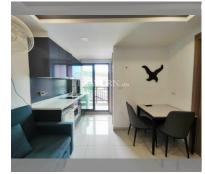

Condo for sale 1 bedroom 26 m<sup>2</sup> in Arcadia Beach Continental, Pattaya

Introducing a gorgeously furnished 1-bedroom condo ideally located in Pattaya, Thappraya district, in the prestigious Arcadia Beach Continental complex. With a spacious 26 m², this fourth-floor unit provides excellent comfort while optimizing space usage. The condo offers a perfect blend of style, functionality, and comfort, thanks to its fully furnished features. Enjoy the alluring ambiance of Pattaya in the highly favored Arcadia Beach Continental. This 1-bedroom condo is located on the 4th floor of an 8-storey property, offering a tranquil retreat from the hustle and bustle, yet close to city vibrations when you crave them. The property is currently available for a foreign quota, giving you the opportunity to own exclusive property...

## **UNIT PARAMETERS:**

| UID                | FS-239581     |
|--------------------|---------------|
| quota              | foreign quota |
| type               | 1 bedroom     |
| size               | 26m²          |
| floor              | 4             |
| view               | city view     |
| transfer fee payer | 50/50         |