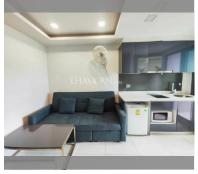

Condo for sale 1 bedroom 26 m<sup>2</sup> in Arcadia Beach Continental, Pattaya

Introducing a gorgeously furnished 1-bedroom condo ideally located in Pattaya, Thappraya district, in the prestigious Arcadia Beach Continental complex. With a spacious 26 m², this fourth-floor unit provides excellent comfort while optimizing space usage. The condo offers a perfect blend of style, functionality, and comfort, thanks to its fully furnished features. Enjoy the alluring ambiance of Pattaya in the highly favored Arcadia Beach Continental. This 1-bedroom condo is located on the 4th floor of an 8-storey property, offering a tranquil retreat from the hustle and bustle, yet close to city vibrations when you crave them. The property is currently available for a foreign quota, giving you the opportunity to own exclusive property...

## **UNIT PARAMETERS:**

| UID                | FS-239581     |
|--------------------|---------------|
| quota              | foreign quota |
| type               | 1 bedroom     |
| size               | 26m²          |
| floor              | 4             |
| view               | city view     |
| transfer fee payer | 50/50         |