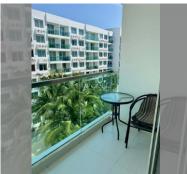

# THAVORN ASIA PROPERTY

Condo for sale 1 bedroom 35.37 m<sup>2</sup> in Amazon Residence, Pattaya

Presenting a premium condo for sale in the renowned Amazon Residence in Pattaya. This attractive one-bedroom property perches on the 6th floor of an 8-story building, promising stunning views of the vibrant Jomtien district. Spanning a comfortable 35.37 m², the space is optimally used to provide a luxurious living experience. The condo comes fully furnished with modern, high-quality fixtures and fittings, so all you need to do is pack your bags and move in. Whether you are a single professional, a couple, or an investor seeking a rental property with high demand, this condominium is the perfect choice. The price is set at an affordable 1,930,000. The available ownership type is foreign quota, making it an ideal option for expatriates or...

#### **UNIT PARAMETERS:**

| UID                | FS-239570           |
|--------------------|---------------------|
| quota              | foreign quota       |
| type               | 1 bedroom           |
| size               | 35.37m <sup>2</sup> |
| floor              | 6                   |
| view               | pool view           |
| transfer fee payer | 50/50               |
|                    |                     |