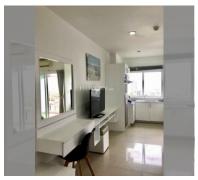

Condo for sale studio 28 m<sup>2</sup> in AD Hyatt Condominium, Pattaya

## **UNIT PARAMETERS:**

| UID                | FS-239569     |
|--------------------|---------------|
| quota              | foreign quota |
| type               | studio        |
| size               | 28m²          |
| floor              | 16            |
| view               | sea view      |
| transfer fee payer | 50/50         |