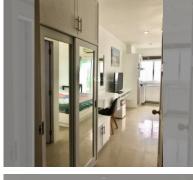

Condo for sale studio 28 m<sup>2</sup> in AD Hyatt Condominium, Pattaya

## **UNIT PARAMETERS:**

| UID                | FS-239569     |
|--------------------|---------------|
| quota              | foreign quota |
| type               | studio        |
| size               | 28m²          |
| floor              | 16            |
| view               | sea view      |
| transfer fee payer | 50/50         |