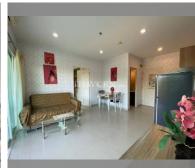

Condo for sale 1 bedroom 44 m<sup>2</sup> in AD Hyatt Condominium, Pattaya

## **UNIT PARAMETERS:**

| UID                | FS-239568     |
|--------------------|---------------|
| quota              | foreign quota |
| type               | 1 bedroom     |
| size               | 44m²          |
| floor              | 5             |
| view               | city view     |
| quality            | not chosen    |
| transfer fee payer | 50/50         |