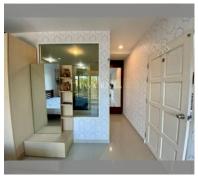

Condo for sale 1 bedroom 44 m<sup>2</sup> in AD Hyatt Condominium, Pattaya

## **UNIT PARAMETERS:**

| UID                | FS-239568     |
|--------------------|---------------|
| quota              | foreign quota |
| type               | 1 bedroom     |
| size               | 44m²          |
| floor              | 5             |
| view               | city view     |
| quality            | not chosen    |
| transfer fee payer | 50/50         |