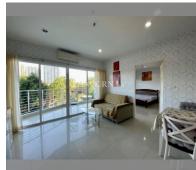

Condo for sale 1 bedroom 44 m<sup>2</sup> in AD Hyatt Condominium, Pattaya

## **UNIT PARAMETERS:**

| UID                | FS-239568     |
|--------------------|---------------|
| quota              | foreign quota |
| type               | 1 bedroom     |
| size               | 44m²          |
| floor              | 5             |
| view               | city view     |
| quality            | not chosen    |
| transfer fee payer | 50/50         |