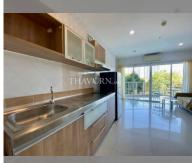

Condo for sale 1 bedroom 44 m<sup>2</sup> in AD Hyatt Condominium, Pattaya

## **UNIT PARAMETERS:**

| UID                | FS-239568     |
|--------------------|---------------|
| quota              | foreign quota |
| type               | 1 bedroom     |
| size               | 44m²          |
| floor              | 5             |
| view               | city view     |
| quality            | not chosen    |
| transfer fee payer | 50/50         |