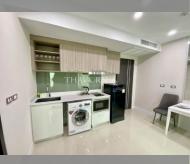

# **THAVORN ASIA PROPERTY**

Condo for sale 1 bedroom 35 m<sup>2</sup> in Dusit Grand Condo View, Pattaya

### UNIT PARAMETERS:

| UID                | FS-239567          |
|--------------------|--------------------|
| quota              | foreign quota      |
| type               | 1 bedroom          |
| size               | 35m <sup>2</sup>   |
| floor              | 2                  |
| view               | garden view        |
| quality            | not chosen         |
| transfer fee payer | Seller 50/Buyer 50 |