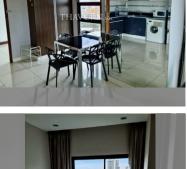

# THAVORN ASIA PROPERTY

Condo for sale 2 bedroom 76 m<sup>2</sup> in The Axis, Pattaya

### UNIT PARAMETERS:

| UID                | FS-239562        |
|--------------------|------------------|
| quota              | foreign quota    |
| type               | 2 bedroom        |
| size               | 76m <sup>2</sup> |
| floor              | 13               |
| view               | sea view         |
| transfer fee payer | 50/50            |