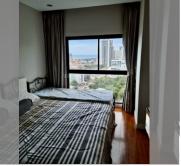

### UNIT PARAMETERS:

| UID                | FS-239562        |
|--------------------|------------------|
| quota              | foreign quota    |
| type               | 2 bedroom        |
| size               | 76m <sup>2</sup> |
| floor              | 13               |
| view               | sea view         |
| transfer fee payer | 50/50            |

| district    | Thappraya     |
|-------------|---------------|
| buildings   | 2             |
| floors      | 20            |
| built in    | 2013          |
| maintenance | ß 31,920/year |