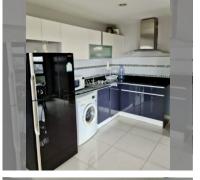

# THAVORN ASIA PROPERTY

Condo for sale 2 bedroom 76 m<sup>2</sup> in The Axis, Pattaya

### UNIT PARAMETERS:

| UID                | FS-239562        |
|--------------------|------------------|
| quota              | foreign quota    |
| type               | 2 bedroom        |
| size               | 76m <sup>2</sup> |
| floor              | 13               |
| view               | sea view         |
| transfer fee payer | 50/50            |