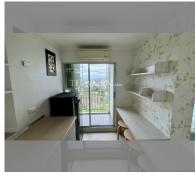

Condo for sale 1 bedroom 23 m<sup>2</sup> in Lumpini Ville Naklua - Wongamat, Pattaya

## **UNIT PARAMETERS:**

| UID                | FS-239560     |
|--------------------|---------------|
| quota              | foreign quota |
| type               | 1 bedroom     |
| size               | 23m²          |
| floor              | 20            |
| view               | sea view      |
| quality            | not chosen    |
| transfer fee payer | 50/50         |