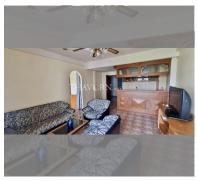

Condo for sale 1 bedroom 56.18 m<sup>2</sup> in Majestic Jomtien, Pattaya

## **UNIT PARAMETERS:**

| UID                | FS-239556           |
|--------------------|---------------------|
| quota              | foreign quota       |
| type               | 1 bedroom           |
| size               | 56.18m <sup>2</sup> |
| floor              | 4                   |
| view               | pool view           |
| transfer fee payer | 50/50               |