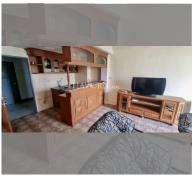

Condo for sale 1 bedroom 56.18 m<sup>2</sup> in Majestic Jomtien, Pattaya

## **UNIT PARAMETERS:**

| UID                | FS-239556           |
|--------------------|---------------------|
| quota              | foreign quota       |
| type               | 1 bedroom           |
| size               | 56.18m <sup>2</sup> |
| floor              | 4                   |
| view               | pool view           |
| transfer fee payer | 50/50               |