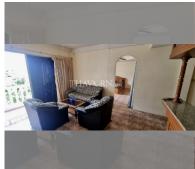

Condo for sale 1 bedroom 56.18 m<sup>2</sup> in Majestic Jomtien, Pattaya

## **UNIT PARAMETERS:**

| UID                | FS-239556           |
|--------------------|---------------------|
| quota              | foreign quota       |
| type               | 1 bedroom           |
| size               | 56.18m <sup>2</sup> |
| floor              | 4                   |
| view               | pool view           |
| transfer fee payer | 50/50               |