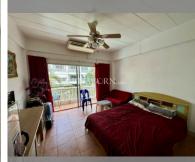

Condo for sale studio 28.09 m² in Majestic Jomtien, Pattaya

## **UNIT PARAMETERS:**

| UID                | FS-239554     |
|--------------------|---------------|
| quota              | foreign quota |
| type               | studio        |
| size               | 28.09m²       |
| floor              | 3             |
| view               | pool view     |
| transfer fee payer | 50/50         |