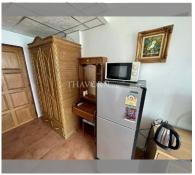

Condo for sale studio 28.09 m² in Majestic Jomtien, Pattaya

## **UNIT PARAMETERS:**

| UID                | FS-239554     |
|--------------------|---------------|
| quota              | foreign quota |
| type               | studio        |
| size               | 28.09m²       |
| floor              | 3             |
| view               | pool view     |
| transfer fee payer | 50/50         |