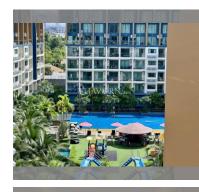

#### PROJECT PARAMETERS:

| district  | Jomtien |
|-----------|---------|
| buildings | 4       |
| floors    | 8       |
| built in  | 2016    |

### FACILITIES:

General information: resort, meters to beach: 700, minutes to beach: 10, underground parking. Swimming pool: swimming pool, kids pool, water slides, waterfall, jacuzzi, pool bar . Chill zone: chill zone, garden. Health zone: gym, sauna, massage. Other: reception, lobby, clubhouse, kids playgarden, CCTV, security, minimart, laundry.