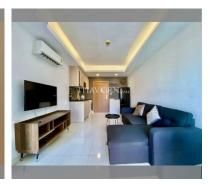

# **THAVORN ASIA PROPERTY**

Condo for sale 1 bedroom 37 m<sup>2</sup> in Laguna Beach Resort 2, Pattaya

## UNIT PARAMETERS:

| UID                | FS-239549        |
|--------------------|------------------|
| quota              | foreign quota    |
| type               | 1 bedroom        |
| size               | 37m <sup>2</sup> |
| floor              | 8                |
| view               | pool view        |
| transfer fee payer | 50/50            |