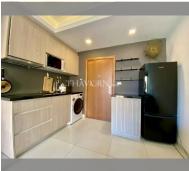

# **THAVORN ASIA PROPERTY**

Condo for sale 1 bedroom 37 m<sup>2</sup> in Laguna Beach Resort 2, Pattaya

## UNIT PARAMETERS:

| UID                | FS-239549        |
|--------------------|------------------|
| quota              | foreign quota    |
| type               | 1 bedroom        |
| size               | 37m <sup>2</sup> |
| floor              | 8                |
| view               | pool view        |
| transfer fee payer | 50/50            |