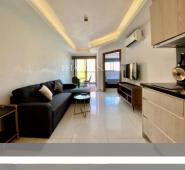

# **THAVORN ASIA PROPERTY**

Condo for sale 1 bedroom 37 m<sup>2</sup> in Laguna Beach Resort 2, Pattaya

## UNIT PARAMETERS:

| UID                | FS-239549        |
|--------------------|------------------|
| quota              | foreign quota    |
| type               | 1 bedroom        |
| size               | 37m <sup>2</sup> |
| floor              | 8                |
| view               | pool view        |
| transfer fee payer | 50/50            |