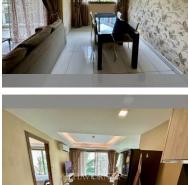

## **THAVORN ASIA PROPERTY**

Condo for sale 2 bedroom 87 m<sup>2</sup> in Laguna Beach Resort 2, Pattaya

## UNIT PARAMETERS:

| UID                | FS-239548        |
|--------------------|------------------|
| quota              | thai quota       |
| type               | 2 bedroom        |
| size               | 87m <sup>2</sup> |
| floor              | 3                |
| view               | pool view        |
| transfer fee payer | By buyer         |