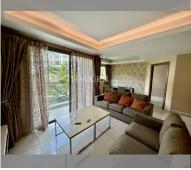

## **THAVORN ASIA PROPERTY**

Condo for sale 2 bedroom 87 m<sup>2</sup> in Laguna Beach Resort 2, Pattaya

## UNIT PARAMETERS:

| UID                | FS-239548        |
|--------------------|------------------|
| quota              | thai quota       |
| type               | 2 bedroom        |
| size               | 87m <sup>2</sup> |
| floor              | 3                |
| view               | pool view        |
| transfer fee payer | By buyer         |