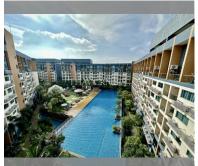

## **UNIT PARAMETERS:**

| UID                | FS-239545           |
|--------------------|---------------------|
| quota              | foreign quota       |
| type               | studio              |
| size               | 24.33m <sup>2</sup> |
| floor              | 7                   |
| view               | pool view           |
| transfer cost      |                     |
| transfer fee payer | 50/50               |
| additional cost    |                     |