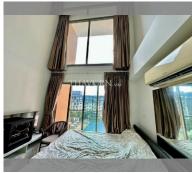

## **UNIT PARAMETERS:**

| UID                | FS-239545           |
|--------------------|---------------------|
| quota              | foreign quota       |
| type               | studio              |
| size               | 24.33m <sup>2</sup> |
| floor              | 7                   |
| view               | pool view           |
| transfer cost      |                     |
| transfer fee payer | 50/50               |
| additional cost    |                     |