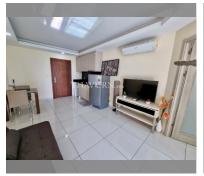

#### UNIT PARAMETERS:

| UID                | FS-239544        |
|--------------------|------------------|
| quota              | foreign quota    |
| type               | 1 bedroom        |
| size               | 44m <sup>2</sup> |
| floor              | 5                |
| view               | city view        |
| transfer fee payer | 50/50            |

### PROJECT PARAMETERS:

| district    | Jomtien       |
|-------------|---------------|
| buildings   | 3             |
| floors      | 8             |
| built in    | 2015          |
| maintenance | ₿ 18,480/year |