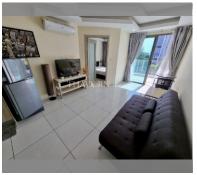

#### UNIT PARAMETERS:

| UID                | FS-239544        |
|--------------------|------------------|
| quota              | foreign quota    |
| type               | 1 bedroom        |
| size               | 44m <sup>2</sup> |
| floor              | 5                |
| view               | city view        |
| transfer fee payer | 50/50            |

### PROJECT PARAMETERS:

| district    | Jomtien       |
|-------------|---------------|
| buildings   | 3             |
| floors      | 8             |
| built in    | 2015          |
| maintenance | ₿ 18,480/year |