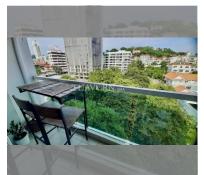

## UNIT PARAMETERS:

| UID                | FS-239526     |
|--------------------|---------------|
| quota              | foreign quota |
| type               | studio        |
| size               | 24m²          |
| floor              | 8             |
| view               | city view     |
| transfer cost      |               |
| transfer fee payer | 50/50         |
| additional cost    |               |

### FACILITIES:

General information: lowrise, underground parking.

Swimming pool: swimming pool, rooftop pool.

Chill zone: chill zone, garden, rooftop chillout.

Health zone: gym.

Other: lobby, CCTV, security.