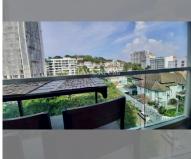

## UNIT PARAMETERS:

| UID                | FS-239526     |
|--------------------|---------------|
| quota              | foreign quota |
| type               | studio        |
| size               | 24m²          |
| floor              | 8             |
| view               | city view     |
| transfer cost      |               |
| transfer fee payer | 50/50         |
| additional cost    |               |

### FACILITIES:

General information: lowrise, underground parking.

Swimming pool: swimming pool, rooftop pool.

Chill zone: chill zone, garden, rooftop chillout.

Health zone: gym.

Other: lobby, CCTV, security.