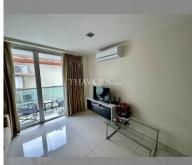

Condo for sale 1 bedroom 48.25 m<sup>2</sup> in Art on the Hill, Pattaya

## **UNIT PARAMETERS:**

| UID                | FS-239525           |
|--------------------|---------------------|
| quota              | foreign quota       |
| type               | 1 bedroom           |
| size               | 48.25m <sup>2</sup> |
| floor              | 5                   |
| view               | city view           |
| quality            | not chosen          |
| transfer fee payer | Seller 50/ Buyer 50 |