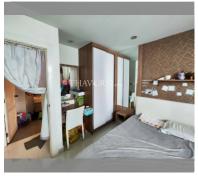

Condo for sale 1 bedroom 35 m<sup>2</sup> in Amazon Residence, Pattaya

## **UNIT PARAMETERS:**

| UID                | FS-239524        |
|--------------------|------------------|
| quota              | foreign quota    |
| type               | 1 bedroom        |
| size               | 35m <sup>2</sup> |
| floor              | 3                |
| view               | city view        |
| quality            | not chosen       |
| transfer fee payer | 50/50            |