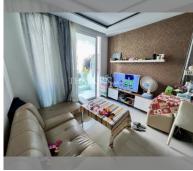

Condo for sale 1 bedroom 35 m<sup>2</sup> in Amazon Residence, Pattaya

## **UNIT PARAMETERS:**

| UID                | FS-239524        |
|--------------------|------------------|
| quota              | foreign quota    |
| type               | 1 bedroom        |
| size               | 35m <sup>2</sup> |
| floor              | 3                |
| view               | city view        |
| quality            | not chosen       |
| transfer fee payer | 50/50            |