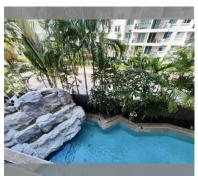

Condo for sale 1 bedroom 35 m<sup>2</sup> in Amazon Residence, Pattaya

## **UNIT PARAMETERS:**

| UID                | FS-239524        |
|--------------------|------------------|
| quota              | foreign quota    |
| type               | 1 bedroom        |
| size               | 35m <sup>2</sup> |
| floor              | 3                |
| view               | city view        |
| quality            | not chosen       |
| transfer fee payer | 50/50            |